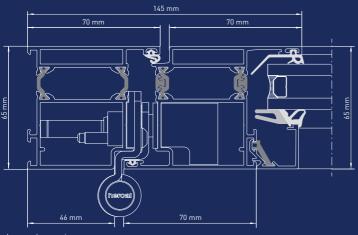

## Efficient system solution for appealing doors

Sectional views, scale 1:2

Inward opening

Inward opening, single-sided casement-enclosing infill

### System dimensions and performance features

- » Installation depth: 65/65 mm
- » Variable view widths: frame 50 250 mm, casement 70 – 124 mm, cross bars 74 – 254 mm
- » Max. thickness of infill panel/glass: frame up to 47 mm, casement up to 47 mm (infill panel/glass)
- » Glazing seals with narrow views, continuously retractable, suitable for a variety of energy conservation requirements
- » Thermally insulated, 3-chamber profile system for international requirements
- » Patented, warp-resistant profile compound