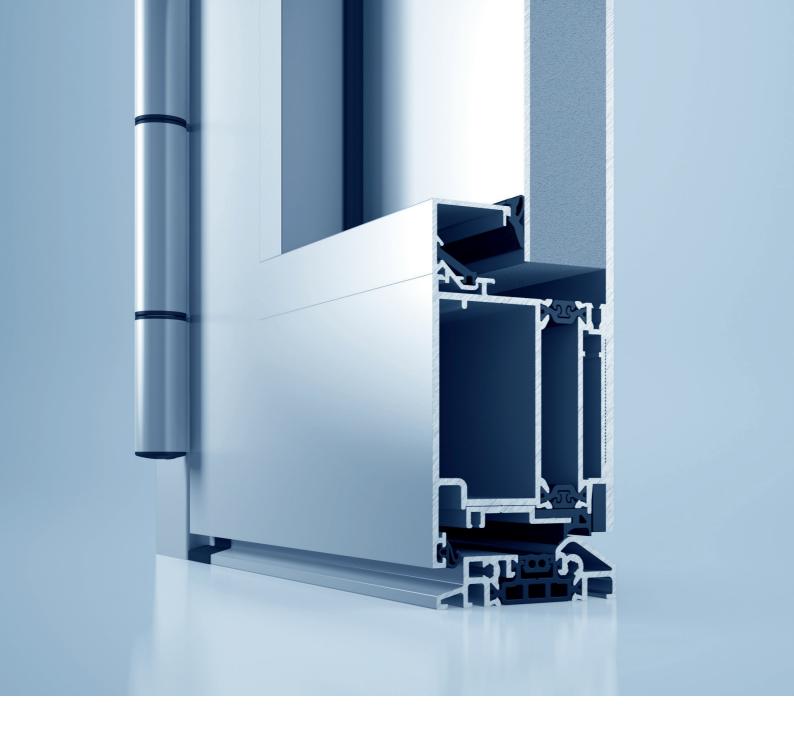

## Efficient system solution for appealing doors

Sectional views, scale 1:2

Inward opening

Inward opening, single-sided casement-enclosing infill

### System dimensions and performance features

- » Installation depth: 65/65 mm
- » Variable view widths: frame 50 250 mm, casement 70 – 124 mm, cross bars 74 – 254 mm
- » Max. thickness of infill panel/glass: frame up to 47 mm, casement up to 47 mm (infill panel/glass)
- » Glazing seals with narrow views, continuously retractable, suitable for a variety of energy conservation requirements
- » Thermally insulated, 3-chamber profile system for international requirements
- » Patented, warp-resistant profile compound