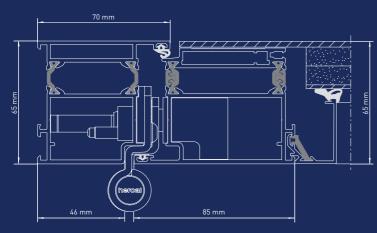

## Efficient system solution for appealing doors

Sectional views, scale 1:2

Inward opening

Inward opening, single-sided casement-enclosing infill

### System dimensions and performance features

- » Installation depth: 65/65 mm
- » Variable view widths: frame 50 250 mm, casement 70 – 124 mm, cross bars 74 – 254 mm
- » Max. thickness of infill panel/glass: frame up to 47 mm, casement up to 47 mm (infill panel/glass)
- » Glazing seals with narrow views, continuously retractable, suitable for a variety of energy conservation requirements
- » Thermally insulated, 3-chamber profile system for international requirements
- » Patented, warp-resistant profile compound